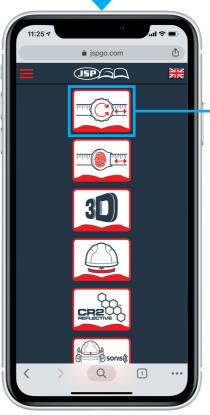

# FITTING & HOW TO

Product logos and accessory icons linked to instructions and demonstration videos.