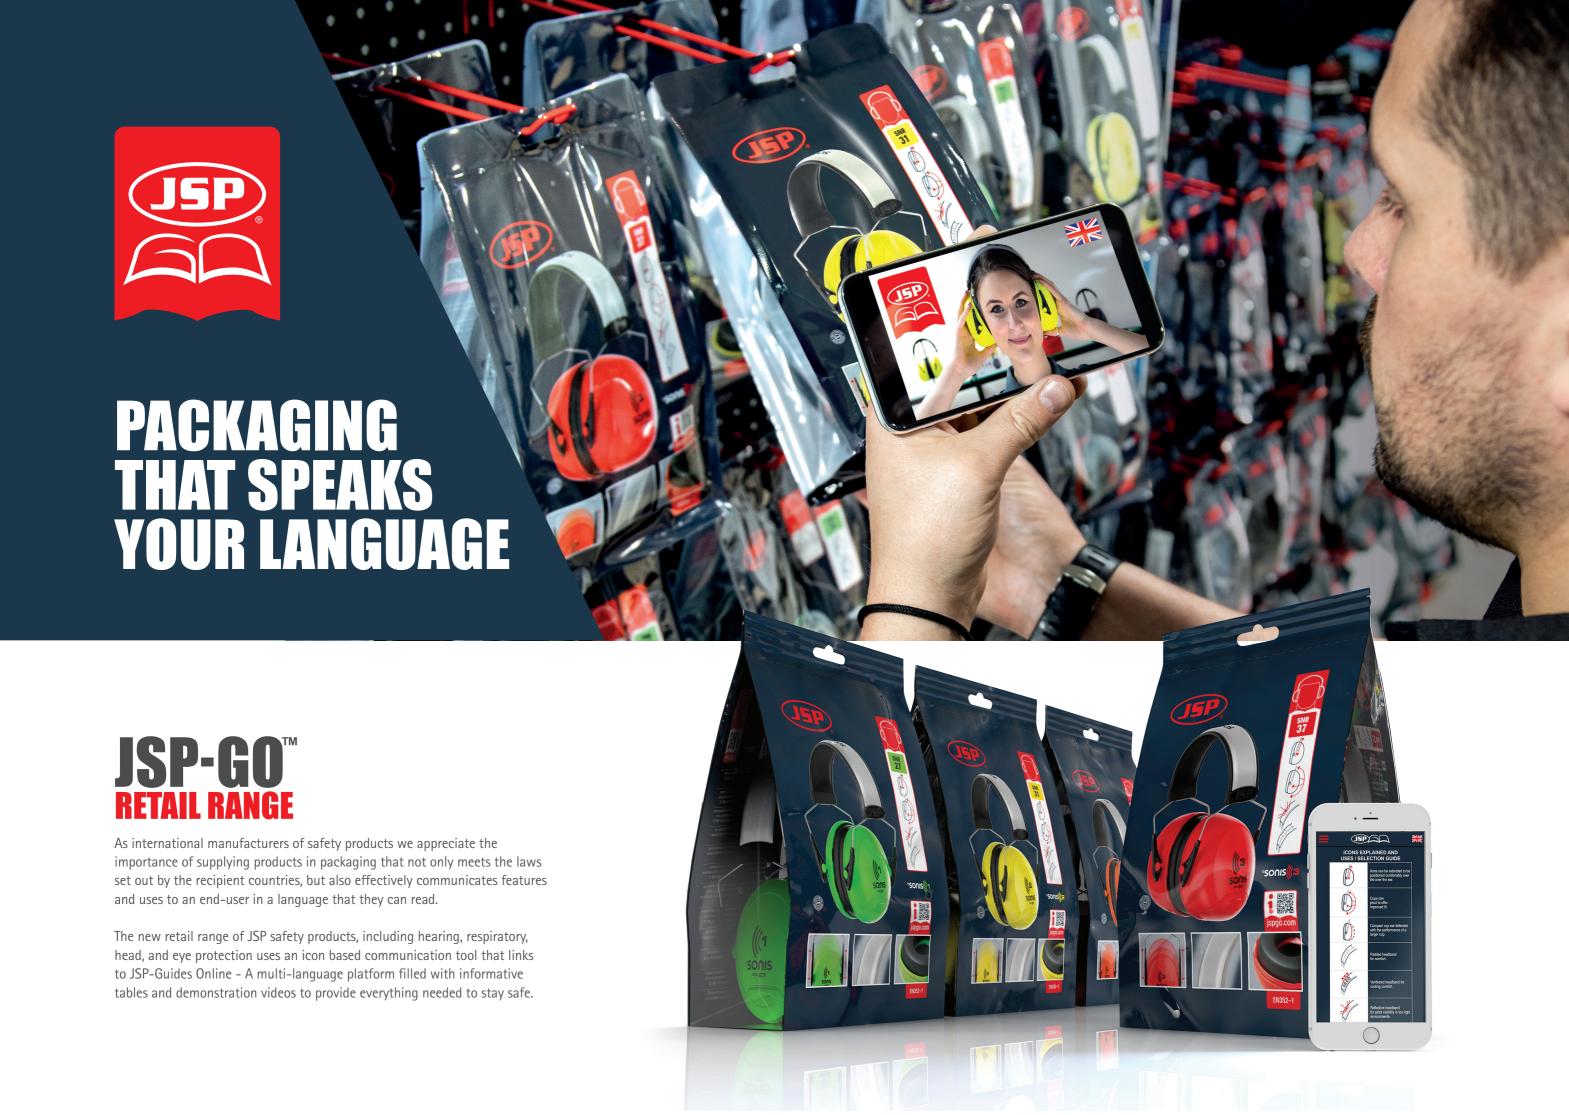

# JSP-GOT GUIDES ONLINE

# **INTERPRET ICONS**

# PRODUCT RANGE IDENTIFIER

Designed to look like internationally recognised safety product icons.

### PRODUCT VARIANT IDENTIFIER

Large, clear, colour coded variant and performanceicon.

# FEATURES & BENEFITS ICONS Intuitive depictions of product type and

Intuitive depictions of product type and special features.

# **SCAN QR CODE**

#### MORE INFORMATION

Internationally recognised information symbol next to QR Code indicates that more details can be found by scanning.

#### **EASILY ACCESSIBLE**

Scan the JSP-GO™ QR code. Smart phones can do this using their camera, web browser options or downloadable apps.

# **LANGUAGE SELECTION**

The language is set by the users location, but another one can be selected.

## **JSP-GO™ HOMEPAGE**

A simple interface with product sector icons shown on the packaging.

# **ICONS & PRODUCT USES**

Explanations for each icon, as well as suitable uses for the packaged product.

# FITTING & HOW TO

Product logos and accessory icons linked to instructions and demonstration videos.

# **DEMONSTRATION VIDEOS**

Choose from videos specific to the packaged product or accessory.