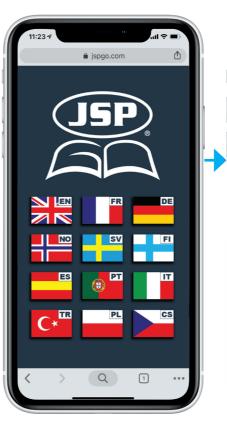

# **LANGUAGE SELECTION**

The language is set by the users location, but another one can be selected.

## **JSP-GO™ HOMEPAGE**

A simple interface with product sector icons shown on the packaging.