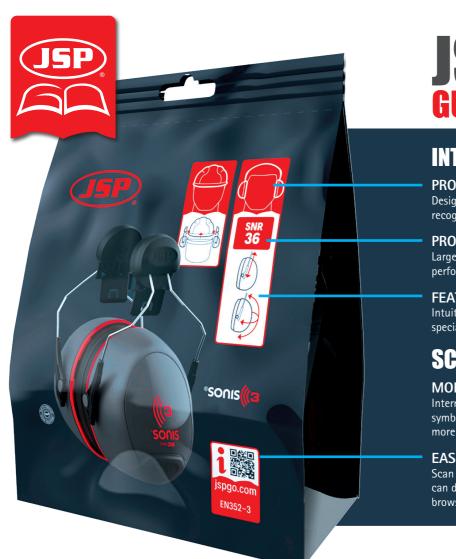

# PRODUCT RANGE IDENTIFIER

Designed to look like internationally recognised safety product icons.

### PRODUCT VARIANT IDENTIFIER

Large, clear, colour coded variant and performanceicon.

# FEATURES & BENEFITS ICONS Intuitive depictions of product type and

Intuitive depictions of product type and special features.

# **SCAN QR CODE**

#### MORE INFORMATION

Internationally recognised information symbol next to QR Code indicates that more details can be found by scanning.

#### **EASILY ACCESSIBLE**

Scan the JSP-GO™ QR code. Smart phones can do this using their camera, web browser options or downloadable apps.